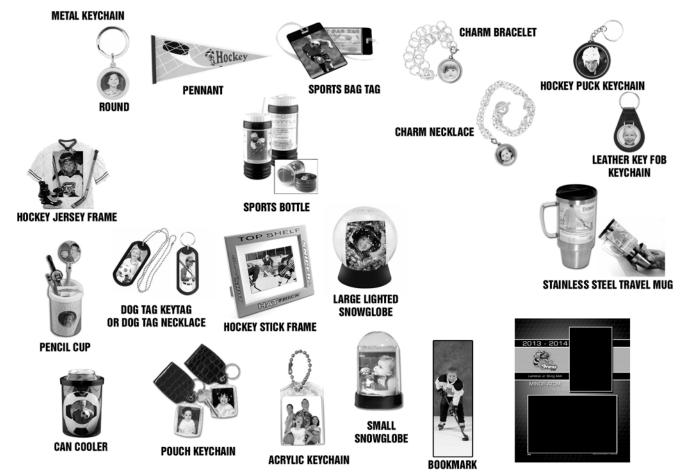

#### MARK QUANTITY IN THIS COLUMN

|                               | LOWIN                  |            |
|-------------------------------|------------------------|------------|
| Memory Mate                   |                        | \$13.00    |
| Photo Magnets (Wallet Size) - | SET OF 4               | \$15.00    |
| 5x7 Photo Magnet              |                        | \$12.00    |
| Wallets □4 for \$8.50 □8      | for \$15.00 🛛 12 for   | or \$20.00 |
| 4x6 Individual Photo 1 fo     | or \$6.00 🛛 🗆 2 fc     | or \$10.00 |
| 5x7 Individual Photo 1 for    | or \$10.00 🛛 🗆 2 fc    | or \$18.00 |
| 5x7 Team Photo                |                        | \$10.00    |
| 8x10 Individual Photo 1 fo    | or \$15.00 🛛 🗆 2 fo    | or \$25.00 |
| 8x10 Team Photo               |                        | \$15.00    |
| 8x10 Sports Magazine Cover    |                        | \$16.00    |
| 9 – Trader Cards              |                        | \$21.00    |
| 18 – Trader Cards             |                        | \$32.00    |
| 8 x 10 Calendar               |                        | \$15.00    |
| Game Day Tickets  D5 for      | \$10.00 <b>□</b> 10 fc | or \$18.00 |
| Sports Bag Tag                |                        | \$5.00     |
| Photo Button D1 for           | \$6.00 <b>□</b> 2 fc   | or \$10.00 |
| Photo Bookmark                |                        | \$5.00     |
| Hockey Jersey Frame – include | s 3½ x 5               | \$13.00    |
| Hockey Stick Frame – includes | 8 x 10                 | \$25.00    |
| Magnetic Frame – includes wal | et size photo          | \$5.00     |
|                               |                        |            |

### **CREDIT CARD INFORMATION**

CARD #:

EXPIRY DATE:

NAME:

| <b>KEYCHAINS</b>                                             |   |  |  |
|--------------------------------------------------------------|---|--|--|
| □ \$7.00 EACH PLEASE CHECK ONE □ 2 FOR \$12.00               | ) |  |  |
| Leather Key Fob                                              |   |  |  |
| Pouch Key Chain – Brown     Pouch Key Chain – Red            |   |  |  |
| Small Acrylic Keychain - Clear                               |   |  |  |
| Large Acrylic Keychain – Black / Pink / Blue / Purple / Teal |   |  |  |
| 🗖 Small Acrylic Keychain - Clear                             |   |  |  |

| Sports Pennar  | it <b>□</b> Individ | ual Only           | □Ind  | . & Group         | \$20.00         |
|----------------|---------------------|--------------------|-------|-------------------|-----------------|
| Key Chain – M  | ETAL                | Plain <b>1</b> \$8 | 3.00  | Round             | □ \$8.00        |
| Dog Tag        | Keychain □          | \$7.50             |       | Necklace <b>I</b> | <b>3</b> \$7.50 |
| Hockey Puck k  | Keychain            |                    |       |                   | \$7.00          |
| Sports Bottle  | Blue                | □Hot Pi            | ink   | □Black            | \$16.00         |
| Stainless Stee | Travel Muc          | 1                  |       |                   | \$16.00         |
| Pencil Cup     |                     |                    |       |                   | \$10.00         |
| Can Cooler     |                     |                    |       |                   | \$10.00         |
| Small Photo S  | nowglobe            |                    |       |                   | \$10.00         |
| Large Lighted  | Photo Snow          | I 🗖 Idobe          | Black | □Silver           | \$20.00         |